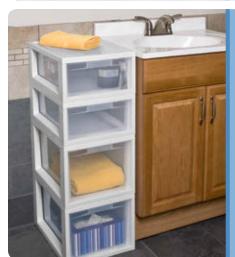

#### **Bathroom Storage**

includes:

- 2 medium drawers
- 2 medium tall drawers