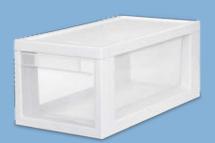

Modular Drawers are ideal for storing shoes, clothing, linens and more in a closet, mudroom, laundry room or any area around the home.

**narrow drawer** 171/8" D x 8" W x 7" H 43.5 cm x 20.3 cm x 17.8 cm