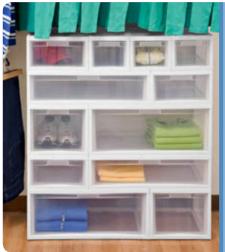

### **Mudroom Storage**

includes:

- 3 narrow drawers
- 2 large drawers
- 2 large tall drawers