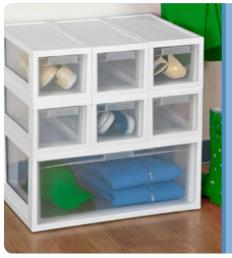

## Large Closet

includes:

- 2 medium drawers
- 3 medium tall drawers
- 2 large drawers

#### **Tall Large Closet**

includes:

- 3 narrow drawers
- 3 medium drawers
- 2 medium tall drawers
- 2 large drawers
- 2 large tall drawers