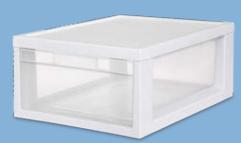

medium drawer 171/8" D x 12" W x 7" H 43.5 cm x 30.5 cm x 17.8 cm

medium tall drawer 171/8" D x 12" W x 103/8" H 43.5 cm x 30.5 cm x 26.4 cm

large drawer 171/8" D x 24" W x 7" H 43.5 cm x 61 cm x 17.8 cm