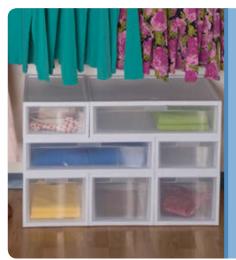

# **Laundry Room Storage**

includes:

- 5 narrow drawers
- 2 medium tall drawers
- 2 large drawers
- 1 large tall drawers

### **Mudroom Storage**

includes:

- 3 narrow drawers
- 2 large drawers
- 2 large tall drawers