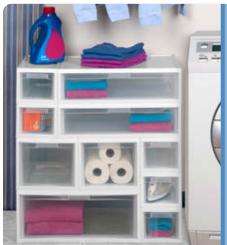

# **Laundry Room Storage**

includes:

- 5 narrow drawers
- 2 medium tall drawers
- 2 large drawers
- 1 large tall drawers