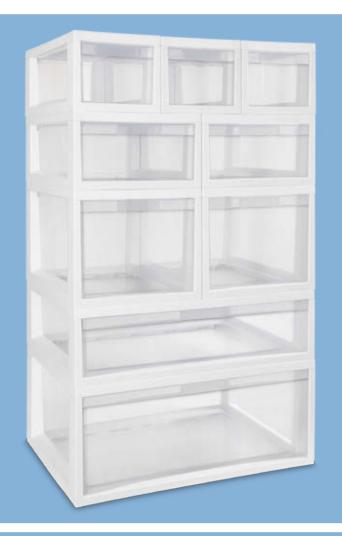

# MODULAR DRAWERS

Modular drawers are an attractive storage solution designed for any use around the home and are available in five different size offerings. Drawers can be mixed and matched interchangeably to build customized drawer solutions that easily expand as needs change.

#### **Tall Large Closet**

includes:

- 3 narrow drawers
- 3 medium drawers
- 2 medium tall drawers
- 2 large drawers
- 2 large tall drawers