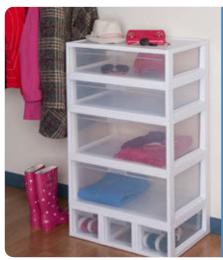

## Large Closet

includes:

- 2 medium drawers
- 3 medium tall drawers
- 2 large drawers

#### **Tall Large Closet**

includes:

- 3 narrow drawers
- 3 medium drawers
- 2 medium tall drawers
- 2 large drawers
- 2 large tall drawers