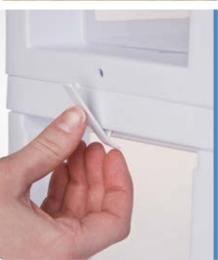

#### **Safety Feature**

Unique tabs help to secure individual drawers and prevent tipping when drawers are open.