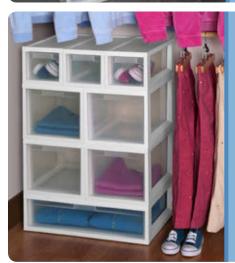

" W x 103/8" H 43.5 cm x 30.5 cm x 26.4 cm



large drawer 171/8" D x 24" W x 7" H 43.5 cm x 61 cm x 17.8 cm



large tall drawer 171/8" D x 24" W x 103/8" H 43.5 cm x 61 cm x 26.4 cm





#### **Closet with Shoe Storage**

includes: 6 narrow drawers





## Large Closet

includes:

- 2 medium drawers
- 3 medium tall drawers
- 2 large drawers



# **Laundry Room Storage**

includes:

- 5 narrow drawers
- 2 medium tall drawers
- 2 large drawers
- 1 large tall drawers



### **Mudroom Storage**

includes:

- 3 narrow drawers
- 2 large drawers
- 2 large tall drawers



#### **Bathroom Storage**

includes:

- 2 medium drawers
- 2 medium tall drawers



#### **Tall Large Closet**

includes:

- 3 narrow drawers
- 3 medium drawers
- 2 medium tall drawers
- 2 large drawers
- 2 large tall drawers



#### Small Closet

includes:

- 3 narrow drawers
- 4 medium tall drawers 1 large drawer



#### **Safety Feature**

Unique tabs help to secure individual drawers and prevent tipping when drawers are open.