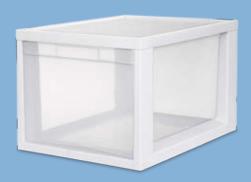

# MODULAR DRAWERS

Modular drawers are an attractive storage solution designed for any use around the home and are available in five different size offerings. Drawers can be mixed and matched interchangeably to build customized drawer solutions that easily expand as needs change.

Modular Drawers are ideal for storing shoes, clothing, linens and more in a closet, mudroom, laundry room or any area around the home.



**narrow drawer** 171/8" D x 8" W x 7" H 43.5 cm x 20.3 cm x 17.8 cm



medium drawer 171/8" D x 12" W x 7" H 43.5 cm x 30.5 cm x 17.8 cm



medium tall drawer 171/8" D x 12" W x 103/8" H 43.5 cm x 30.5 cm x 26.4 cm



large drawer 171/8" D x 24" W x 7" H 43.5 cm x 61 cm x 17.8 cm



large tall drawer 171/8" D x 24" W x 103/8" H 43.5 cm x 61 cm x 26.4 cm





#### **Closet with Shoe Storage**

includes: 6 narrow drawers





## Large Closet

includes:

- 2 medium drawers
- 3 medium tall drawers
- 2 large drawers



# **Laundry Room Storage**

includes:

- 5 narrow drawers
- 2 medium tall drawers
- 2 large drawers
- 1 large tall drawers



### **Mudroom Storage**

includes:

- 3 narrow drawers
- 2 large drawers
- 2 large tall drawers



#### **Bathroom Storage**

includes:

- 2 medium drawers
- 2 medium tall drawers



#### **Tall Large Closet**

includes:

- 3 narrow drawers
- 3 medium drawers
- 2 medium tall drawers
- 2 larg